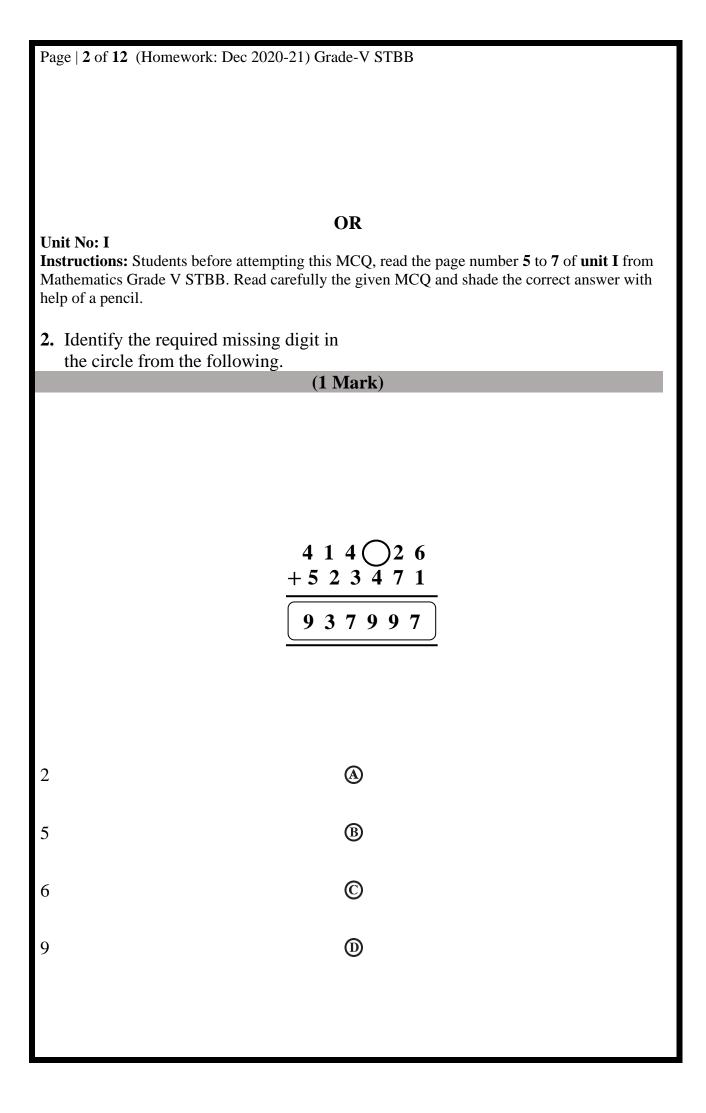

| Page   4 of 12 (Homework: Dec 2020-21) Gra                                      | de-V STBB                                                                                                           |
|---------------------------------------------------------------------------------|---------------------------------------------------------------------------------------------------------------------|
|                                                                                 |                                                                                                                     |
|                                                                                 |                                                                                                                     |
|                                                                                 |                                                                                                                     |
| (2nd                                                                            | Wools)                                                                                                              |
| N                                                                               | Week)<br>ICQ                                                                                                        |
| Mathematics Grade V STBB. Read carefully the                                    | MCQ, read the page number <b>7</b> to <b>9</b> of <b>unit I</b> from he given MCQ and shade the correct answer with |
| help of a pencil.                                                               |                                                                                                                     |
| <b>4.</b> Identify the required missing digit in the circle from the following. |                                                                                                                     |
|                                                                                 | Mark)                                                                                                               |
| 6.8                                                                             | 4 7 6 2                                                                                                             |
| -25                                                                             |                                                                                                                     |
| 4 2                                                                             | 7 4 1 2                                                                                                             |
|                                                                                 |                                                                                                                     |
| 0                                                                               | (A)                                                                                                                 |
| O .                                                                             |                                                                                                                     |
| 3                                                                               | ®                                                                                                                   |
| 4                                                                               |                                                                                                                     |
| 4                                                                               | ©                                                                                                                   |
| 8                                                                               | <b>(D)</b>                                                                                                          |
|                                                                                 |                                                                                                                     |
|                                                                                 |                                                                                                                     |
|                                                                                 |                                                                                                                     |
|                                                                                 |                                                                                                                     |
|                                                                                 |                                                                                                                     |
|                                                                                 |                                                                                                                     |
|                                                                                 |                                                                                                                     |
|                                                                                 |                                                                                                                     |