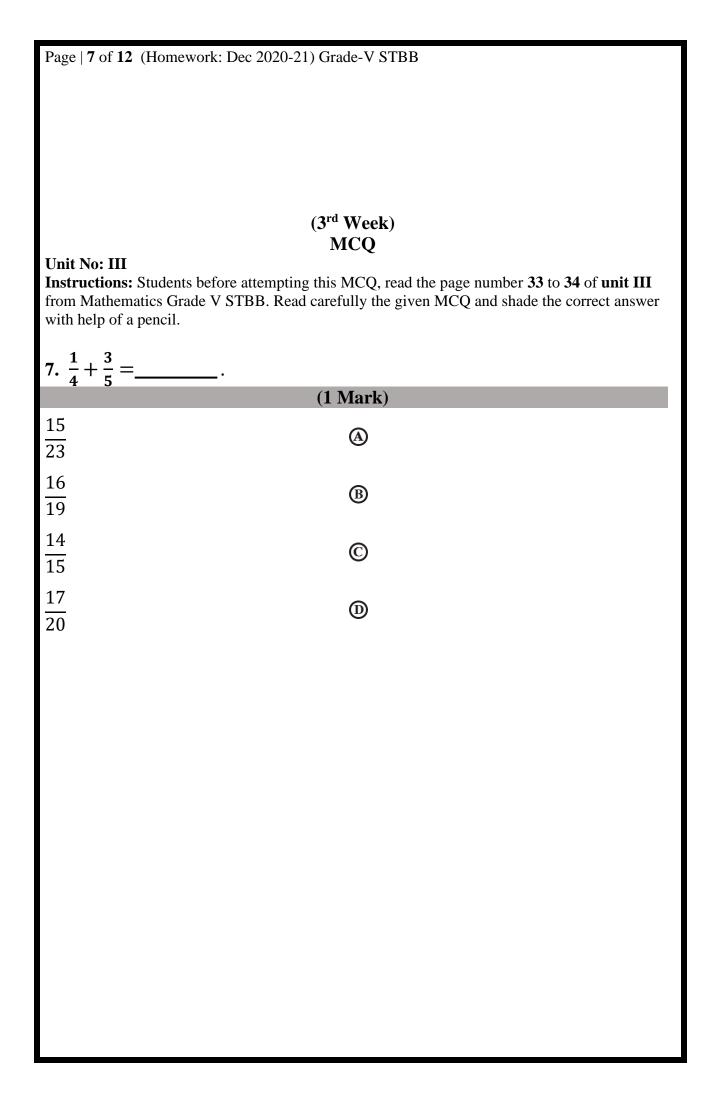

| Page   8 of 12 (Homework: Dec 2020-21) Grade-V STBB |                                                    |          |
|-----------------------------------------------------|----------------------------------------------------|----------|
|                                                     |                                                    |          |
|                                                     |                                                    |          |
|                                                     |                                                    |          |
|                                                     |                                                    |          |
|                                                     | OR                                                 |          |
| Unit No: III Instructions: Students before attemp   | pting this MCQ, read the page number 35 to 36 of   | unit III |
|                                                     | Read carefully the given MCQ and shade the correct |          |
|                                                     |                                                    |          |
| 8. $\frac{1}{2} - \frac{1}{3} = $                   |                                                    |          |
|                                                     | (1 Mark)                                           |          |
| $\frac{1}{6}$                                       | <b>(A)</b>                                         |          |
| 0                                                   |                                                    |          |
| $\frac{2}{3}$                                       | ®                                                  |          |
|                                                     |                                                    |          |
| $\frac{1}{4}$                                       | ©                                                  |          |
| $\frac{2}{5}$                                       | $\odot$                                            |          |
| 5                                                   |                                                    |          |
|                                                     |                                                    |          |
|                                                     |                                                    |          |
|                                                     |                                                    |          |
|                                                     |                                                    |          |
|                                                     |                                                    |          |
|                                                     |                                                    |          |
|                                                     |                                                    |          |
|                                                     |                                                    |          |
|                                                     |                                                    |          |
|                                                     |                                                    |          |
|                                                     |                                                    |          |
|                                                     |                                                    |          |
|                                                     |                                                    |          |
|                                                     |                                                    |          |