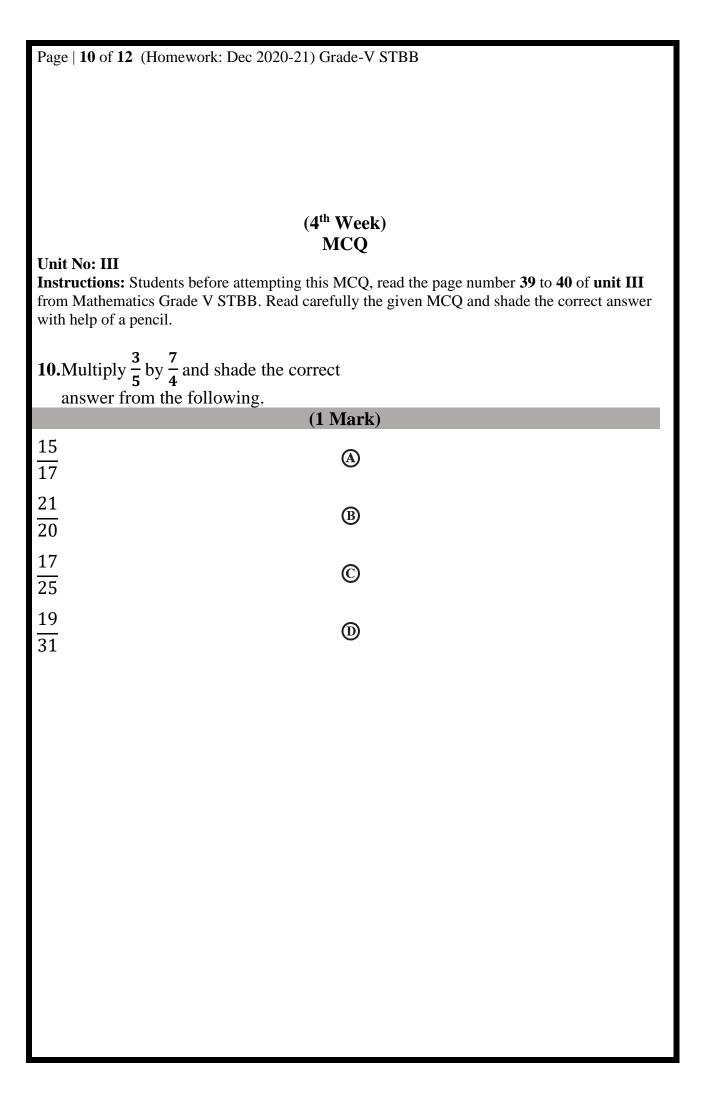

| Page   9 of 12 (Homework: Dec 2020-21) Grade-V STBB                                                                                    |  |  |
|----------------------------------------------------------------------------------------------------------------------------------------|--|--|
|                                                                                                                                        |  |  |
|                                                                                                                                        |  |  |
|                                                                                                                                        |  |  |
|                                                                                                                                        |  |  |
| CRQ                                                                                                                                    |  |  |
| Unit No: II Instructions: Students before attempting this CRQ, read the page number 27 to 29 of unit II from Mathematics Grade V STBB. |  |  |
| <ul> <li>9. Find the LCM of 15, 20 and 45 by using</li> <li>prime factorization method,</li> <li>division method.</li> </ul>           |  |  |
| (4 Marks)                                                                                                                              |  |  |
| Solution.                                                                                                                              |  |  |
|                                                                                                                                        |  |  |
|                                                                                                                                        |  |  |
|                                                                                                                                        |  |  |
|                                                                                                                                        |  |  |
|                                                                                                                                        |  |  |
|                                                                                                                                        |  |  |
|                                                                                                                                        |  |  |
|                                                                                                                                        |  |  |
|                                                                                                                                        |  |  |
|                                                                                                                                        |  |  |
|                                                                                                                                        |  |  |
|                                                                                                                                        |  |  |
|                                                                                                                                        |  |  |
|                                                                                                                                        |  |  |
|                                                                                                                                        |  |  |
|                                                                                                                                        |  |  |
|                                                                                                                                        |  |  |
|                                                                                                                                        |  |  |
|                                                                                                                                        |  |  |
|                                                                                                                                        |  |  |
|                                                                                                                                        |  |  |